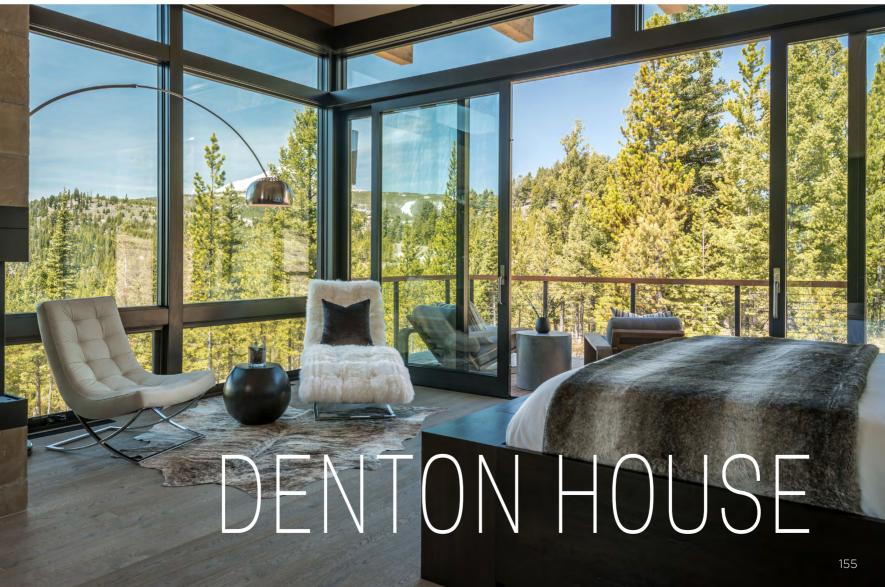

Designer: Rebecca Buchan. Company: Denton House Design Studio, Salt Lake City, USA. Providing a full service: interior design, architecture, urban planning, landscape architecture and graphic design. Projects include private resort clubhouses, restaurants and luxury residences. Our current projects include a private golf community in the Dominican Republic, an exciting new development on a private island off the coast of Victoria, British Columbia and an expansive clubhouse and spa in the hottest new area of Las Vegas, Nevada. Recent work includes the newest private beach club in the New York Hamptons, a private luxury home on the Big Island of Hawaii and the Chileno Bay Clubhouse located in Cabo San Lucas. Design philosophy: curated luxury with a twist of the unexpected.