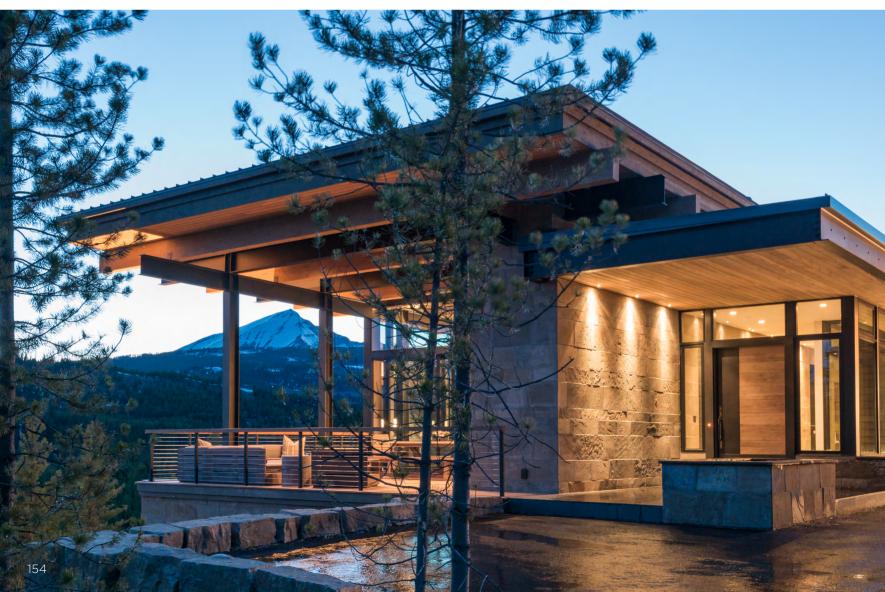

Designer: Rebecca Buchan. Company: Denton House Design Studio, Salt Lake City, USA. Providing a full service: interior design, architecture, urban planning, landscape architecture and graphic design. Projects include private resort clubhouses, restaurants and luxury residences. Our current projects include a private golf community in the Dominican Republic, an exciting new development on a private island off the coast of Victoria, British Columbia and an expansive clubhouse and spa in the hottest new area of Las Vegas, Nevada. Recent work includes the newest private beach club in the New York Hamptons, a private luxury home on the Big Island of Hawaii and the Chileno Bay Clubhouse located in Cabo San Lucas. Design philosophy: curated luxury with a twist of the unexpected.